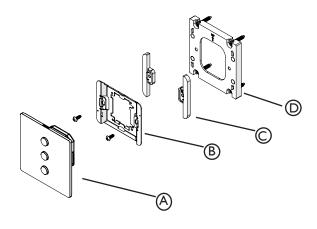

### KEYPAD ASSEMBLY LUTRON ALISSE 90X90MM

- A LUTRON ALISSE KEYPAD
  - **NOT SUPPLIED**
- B LUTRON ALISSE MOUNTING BRACKET
  - **NOT SUPPLIED**
- © MAGNETIC BLOCK
- TRIM COMPONENT

#### **Applications:**

This Trim Component can be used with the Lutron Alisse 90X90 mm.

Lutron Alisse devices not supplied by TRUFIG

#### TECHNICAL:

Trim Component is made of ABS plastic.

Uses 4 Neodymium magnets to hold the Lutron Alisse keypad in place.

This assembly can be used with any of the following Mounting Platforms:

MODEL # DESCRIPTION
51252 90X90 5-8 IN GYP MP
51253 90X90 1-2 IN GYP MP
51254 90X90 5-8 IN SS MP
51255 90X90 1-2 IN SS MP