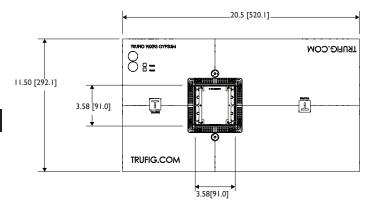

### **Applications:**

Gypsum mounting platforms are designed for wall installations and they contain an integrated back mounting bracket that seamlessly integrates the Lutron Alisse size device into the TRUFIG mounting system. The mounting platforms are available in panel thicknesses of 1/2" and 5/8" and for a variety of wall plaster, and wallpaper.

#### Fascias/Devices:

Accepts Lutron Alisse 90X90 mm keypad.