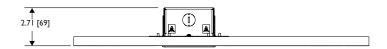

## 90X90 MM GYPSUM MOUNTING PLATFORM

DRYWALL, PLASTER, & WALLPAPER

# **DESCRIPTION:**

### **Applications:**

Gypsum mounting platforms are designed for wall installations and they contain an integrated back mounting bracket that seamlessly integrates the Lutron Alisse size device into the TRUFIG mounting system. The mounting platforms are available in panel thicknesses of 1/2" and 5/8" and for a variety of wall plaster, and wallpaper.

#### Flush Finish:

Platform technology allows for a zero-sightline, flush finish. Paint-ready Fascias provide flexible finishing options including pains and veneers.

#### Fascias/Devices:

Accepts Lutron Alisse 90X90 mm keypad.

#### **Accesories:**

Plaster shims - adjusts the mud dam in 1/16" increments to accommodate up to 3/8" plaster thickness.





## TECHNICAL:

#### Materials:

Panel -Pressed Gypsum (fire class A, 95% recycled material) material is impact, mold and moisture resistant.

Enclosure - 18 GA Galvanized Steel.

Mud Dam - Precision Machined Aluminum

### **Environment:**

For indoor use only - mounting platform can be used in damp locations such as kitchens, back-splashes, and bathrooms.

# ORDERING INFO:

90X90 5/8 GYPUM MOUNTING PLATFORM Model#: 51252 90X90 1/2 GYPSUM MOUNTING PLATFORM Model#: 51253



991 Calle Amanecer San Clemente, CA. 92673 (949) 492-7777

As part of its policy of continu-ous research and product devel-opment, the company reserves the right to change or withdraw specifications without pryor notice,

TRUFIG and the TRUFIG Logo are trademarks of Dana Innovations. © 2017 Dana Innovations. All rights